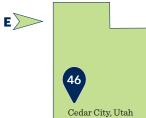

## Santa Clara Green **Power** program.

## **Renewable Facilities: Solar Delivered 2020**

In 2020, **Santa Clara Green Power** delivered renewable energy from over 40 entities that administer 98 individual solar facilities located in California. See the list of facilities secured for 2020 here:









## **Solar facilities — California**

| 1  | Red Bluff Joint Union High School                           | Red Bluff       |
|----|-------------------------------------------------------------|-----------------|
| 2  | Sunset Moulding Solar, LLC                                  | Chico           |
| 3  | Far West Rice Mill                                          | Durham          |
| 4  | SunE WG47 Paradise, LLC                                     | Butte County    |
| 5  | Bar Ale                                                     | Williams        |
| 6  | Olivehurst Public Utility District                          | Olivehurst      |
| 7  | Foresthill High School                                      | Foresthill      |
| 8  | Loomis Union School District (9 facilities)