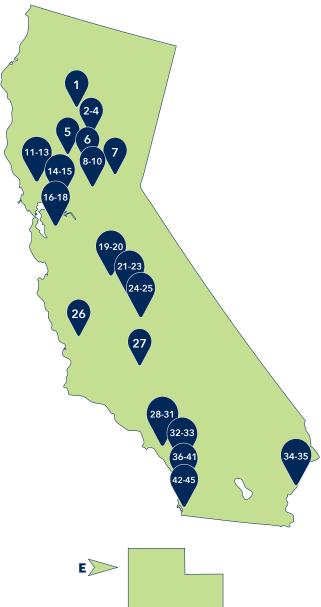

## **Renewable Facilities: Solar Delivered 2020**

In 2020, **Santa Clara Green Power** delivered renewable energy from over 40 entities that administer 98 individual solar facilities located in California. See the list of facilities secured for 2020 here:

## **Solar facilities — California**

| 1  | Red Bluff Joint Union High School                           | Red Bluff       |
|----|-------------------------------------------------------------|-----------------|
| 2  | Sunset Moulding Solar, LLC                                  | Chico           |
| 3  | Far West Rice Mill                                          | Durham          |
| 4  | SunE WG47 Paradise, LLC                                     | Butte County    |
| 5  | Bar Ale                                                     | Williams        |
| 6  | Olivehurst Public Utility District                          | Olivehurst      |
| 7  | Foresthill High School                                      | Foresthill      |
| 8  | Loomis Union School District (9 facilities)                 | Loomis          |
| 9  | Del Oro High School                                         | Loomis          |
| 10 | West Sacramento Solar, LLC                                  | West Sacramento |
| 11 | JX Wilson School                                            | Santa Rosa      |
| 12 | Robert L. Stevens School                                    | Santa Rosa      |
| 13 | Wright Charter School                                       | Santa Rosa      |
| 14 | Anheuser Busch - Fairfield                                  | Fairfield       |
| 15 | Green Valley Tech Plaza                                     | Fairfield       |
| 16 | Bella Vista Elementary School                               | San Ramon       |
| 17 | Milpitas Unified School District (14 facilities)            | Milpitas        |
| 18 | Church of the Valley Retirement Homes                       | Santa Clara     |
| 19 | Golden Valley Unified School District (5 facilities)        | Madera          |
| 20 | Firebaugh Las Deltas Unified School District (3 facilities) | Firebaugh       |
| 21 | Fresno Convention Center                                    | Fresno          |
| 22 | Fowler Unified School District (6 facilities)               | Fowler          |
| 23 | City of Reedley Community Center                            | Reedley         |
| 24 | Staples - Visalia                                           | Visalia         |
| 25 | Tulare City School District (16 facilities)                 | Tulare          |
| 26 | Meridian Vineyards                                          | Paso Robles     |
| 27 | Kern I & II (2 facilities)                                  | Bakersfield     |
| 28 | Staples - Downey                                            | Downey          |
| 29 | Mater Dei High School                                       | Santa Ana       |
| 30 | Staples - Costa Mesa                                        | Costa Mesa      |
| 31 | Staples - Newport Beach                                     | Newport Beach   |
| 32 | Staples - Lake Elsinore                                     | Lake Elsinore   |
| 33 | Staples - San Clemente                                      | San Clemente    |
| 34 | Ironwood Prison                                             | Blythe          |
| 35 | Chuckawalla Valley State Prison                             | Blythe          |
| 36 | Scripps - Oceanside                                         | Oceanside       |
| 37 | East Valley Community Center                                | Escondido       |
| 38 | Escondido Police & Fire Stations (2 facilities)             | Escondido       |
| 39 | Kit Carson Park                                             | Escondido       |
| 40 | Escondido City Hall                                         | Escondido       |
| 41 | La Costa Canyon High School                                 | Encinitas       |
| 42 | Padre Dam                                                   | Santee          |
| 43 | Canyon Crest Academy (2 facilities)                         | San Diego       |
| 44 | FPUD Waste Water Treatment Plant Solar                      | San Diego       |
| 45 | Scripps (4 facilities)                                      | San Diego       |
|    |                                                             |                 |